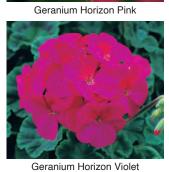

# Seed Raised Plants

| Available weeks 10-18   |              | 104    | 230    | 350    |
|-------------------------|--------------|--------|--------|--------|
| Cineraria               | Silver Dust  |        | £29.00 | £29.00 |
| Cosmos Apollo           | Mixed        | £26.50 | £32.00 |        |
| Cosmos Sonata           | Mixed        | £26.50 | £32.00 |        |
| Dahlia Diablo           | Mixed        |        | £29.50 |        |
| Dahlia Figaro           | Mixed        |        | £34.00 | £36.00 |
| Dianthus Festival       | Mixed        |        |        | £32.00 |
| Gazania New Day         | Mixed        |        | £29.50 | £31.00 |
| Geranium Horizon Shadow | Mixed        | £32.50 | £45.00 | £56.00 |
| Geranium Horizon        | Mixed        | £29.00 | £38.50 | £48.50 |
| Geranium Horizon        | Appleblossom | £29.00 | £38.50 | £48.50 |
| Geranium Horizon        | Coral Spice  | £29.00 | £38.50 | £48.50 |
| Geranium Horizon        | Deep Salmon  | £29.00 | £38.50 | £48.50 |
| Geranium Horizon        | Neon Rose    | £29.00 | £38.50 | £48.50 |
| Geranium Horizon        | Orange       | £29.00 | £38.50 | £48.50 |
| Geranium Horizon        | Pink         | £29.00 | £38.50 | £48.50 |
| Geranium Horizon        | Red          | £29.00 | £38.50 | £48.50 |
| Geranium Horizon        | Scarlet      | £29.00 | £38.50 | £48.50 |
| Geranium Horizon        | Violet       | £29.00 | £38.50 | £48.50 |
| Geranium Horizon        | White        | £29.00 | £38.50 | £48.50 |
| Geranium Palladium      | Mixed        |        | £35.00 | £46.00 |
| Impatiens Beacon        | Mixed        | £28.50 | £28.00 | £29.00 |
|                         |              |        |        |        |