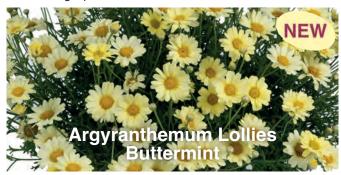

### **Argyranthemum Lollies**

Natuarlly compact, uniform series with a mounded habit. Well branched, early flowering plants, available in 5 bright colours. Ideal for 10.5-13cm pots. Use for single pot sales and Patio Pots.

Tomato Gardeners Delight

| Available Weeks 10-18   |                       | 42     | 84     |
|-------------------------|-----------------------|--------|--------|
| Argryanthemum Grandaisy | Bright Yellow         | £19.00 | £36.00 |
| Argryanthemum Grandaisy | Multi Rose Red Yellow | £19.00 | £36.00 |
| Argryanthemum Grandaisy | Pink Halo             | £19.00 | £36.00 |
| Argryanthemum           | Everest (White)       | £17.50 | £33.00 |
| Argryanthemum Lollies   | Berry Gummy           | £17.50 | £33.00 |
| Argryanthemum Lollies   | Buttermint            | £17.50 | £33.00 |
| Argryanthemum Lollies   | Marshmallow           | £17.50 | £33.00 |
| Argryanthemum Lollies   | Pink Pez              | £17.50 | £33.00 |
| Argryanthemum Lollies   | White Chocolate       | £17.50 | £33.00 |
| Available Weeks 10-18   |                       | 42     | 84     |
| Bacopa Gulliver Compact | Purple (Blue)         | £16.50 | £31.00 |
| Bacopa Gulliver Compact | Rosa (Pink)           | £16.50 | £31.00 |
| Bacopa Gulliver Compact | White                 | £16.50 | £31.00 |
| Bacopa                  | Snowflake             | £13.50 | £25.00 |

Argyranthemum Grandaisy Bright Yellow

Argyranthemum Grandaisy Pink Halo

Argyranthemum Everest (White)

Argryanthemum Lollies Berry Gummy

Argryanthemum Lollies Buttermint

Argyranthemum Grandaisy Multi Rose Red Yellow