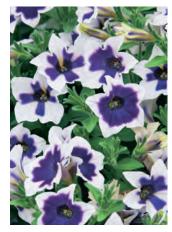

### **Verbena Vanessa Compact**

We are delighted to be able to offer what we believe to be the best series of Verbena hortensis on the market. Vanessa has a strong, compact semi-trailing habit, perfect for Tubs and Baskets. A tidy plant which is easy to grow in 10.5 - 13cm pots with great bench appeal. Vanessa has a high tolerence to mildew and holds its colour well throughout Summer.