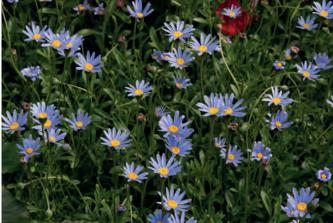

### **Argyranthemum Lollies**

Natuarlly compact, uniform series with a mounded habit. Well branched, early flowering plants, available in 5 bright colours. Ideal for 10.5-13cm pots. Use for single pot sales and Patio Pots.

### **Argyranthemum Everest**

Great variety of Argyranthemum for creating the classic ball-shaped plant. Has very good weather tolerance. Produces a mass of flowers through Summer to Autumn. Pot into 10.5-15cm pots for bench sales or use in stand alone Patio Containers.