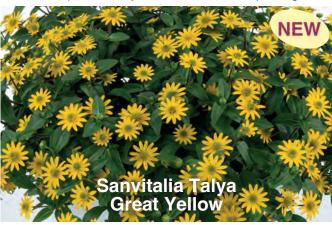

### Sanvitalia Talya Great Yellow

Compact variety of Sanvitalia with masses of single yellow flowers on sturdy short stems. Semi-Trailing once established. Has good heat and weather tolerance. Pot into 10.5 - 13cm pots for early sales or use in mixed plantings.