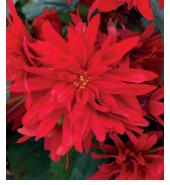

## Begonia Sun Dancer

A new range of trailing Begonia from seed. Produces large, double blooms all summer long. Ideal for Hanging Baskets with trails up to 40cm. Suitable for retail sales in 13cm and Baskets.