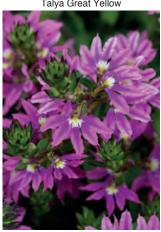

### Sanvitalia Talya Great Yellow

Compact variety of Sanvitalia with masses of single yellow flowers on sturdy short stems. Semi-Trailing once established. Has good heat and weather tolerance. Pot into 10.5 - 13cm pots for early sales or use in mixed plantings.