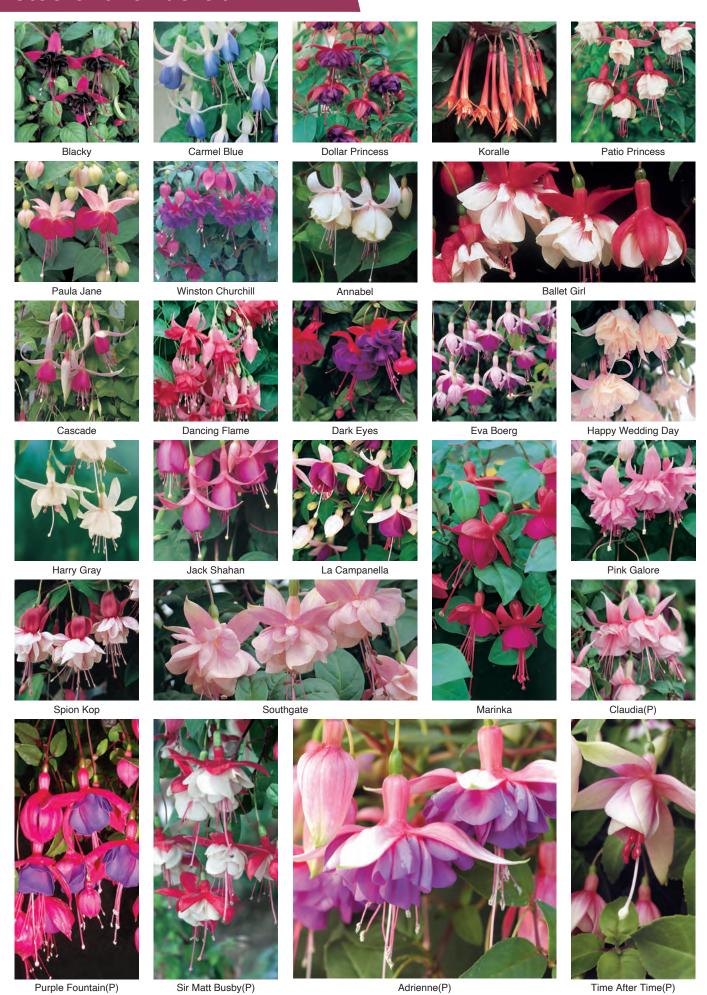

ale pink                             | D   | £14.50 | £27.00 |
| <b>Fuchsia Buds of May Trai</b> | iling                                             |     | 42     | 84     |
| Buds of May Adrienne (P)        |                                                   | D   | £17.25 | £32.50 |
| Buds of May Claudia (P)         |                                                   | D   | £17.25 | £32.50 |
| Buds of May Purple Fountain (P) |                                                   | D   | £17.25 | £32.50 |
| Buds of May Sir Matt Busby (P)  |                                                   | D   | £17.25 | £32.50 |
| Buds of May Time After Time (P) |                                                   | D   | £17.25 | £32.50 |









Garden News Mrs Popple Snowcap

## Stocks Lane Fuchsia



# Geranium, Zonal & Ivy Leaf

### Available weeks 10-18

## **Geranium Zonal (Upright)**

| Vigorous Varieties                      |                               | 42     | 84                  |
|-----------------------------------------|-------------------------------|--------|---------------------|
| Trend Gesa                              | Light Pink                    | £25.50 | £49.00              |
| Trend Hanna                             | Hot Pink                      | £25.50 | £49.00              |
| Trend Julia                             | Red                           | £25.50 | £49.00              |
| Trend Vera                              | Pink Eye                      | £25.50 | £49.00              |
| Medium Varieties                        |