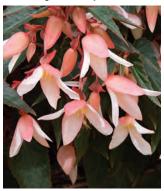

## Begonia Sun Dancer

A new range of trailing Begonia from seed. Produces large, double blooms all summer long. Ideal for Hanging Baskets with trails up to 40cm. Suitable for retail sales in 13cm and Baskets.

#### Available Weeks 10-16 42 84

| Mixed              | £21.00 | £40.00 |
|--------------------|--------|--------|
| Appleblossom       | £21.00 | £40.00 |
| Apricot            | £21.00 | £40.00 |
| Pink               | £21.00 | £40.00 |
| Red                | £21.00 | £40.00 |
| Scarlet Orange     | £21.00 | £40.00 |
| White Pink Picotee | £21.00 | £40.00 |
| Yellow             | £21.00 | £40.00 |
| Yellow Red Picotee | £21.00 | £40.00 |

Begonia Sun Dancer Mixed

Begonia Sun Dancer Appleblossom

Begonia Sun Dancer Apricot

Begonia Sun Dancer Pink

Begonia Sun Dancer Red

Begonia Sun Dancer Scarlet Orange

Begonia Sun Dancer White Pink Picotee

Begonia Sun Dancer Yellow