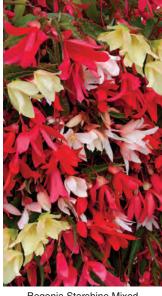

### **Begonia Starshine Trailing**

A Range of Seed Raised Begonia Bolivensis. A great alternative to the well known cutting raised varieties. Bright colours, non-stop flowering, stunning in baskets and containers. Suitable for 10-11cm pots.

| Available Weeks 10-16 | 42     | 84     |
|-----------------------|--------|--------|
| Mixed                 | £22.75 | £43.50 |
| Appleblossom          | £22.75 | £43.50 |
| Bronze Papaya         | £22.75 | £43.50 |
| Bronze Red            | £22.75 | £43.50 |
| Calypso               | £22.75 | £43.50 |
| Orange                | £22.75 | £43.50 |
| Red                   | £22.75 | £43.50 |
| Rose                  | £22.75 | £43.50 |
| Yellow                | £22.75 | £43.50 |