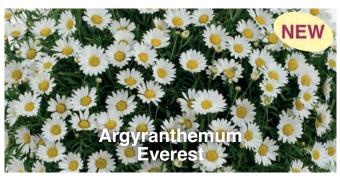

### **Argyranthemum Everest**

Great variety of Argyranthemum for creating the classic ball-shaped plant. Has very good weather tolerance. Produces a mass of flowers through Summer to Autumn. Pot into 10.5-15cm pots for bench sales or use in stand alone Patio Containers.

Tomato Gardeners Delight

| Available Weeks 10-18   |                       | 42     | 84     |
|-------------------------|-----------------------|--------|--------|
| Argryanthemum Grandaisy | Bright Yellow         | £19.00 | £36.00 |
| Argryanthemum Grandaisy | Multi Rose Red Yellow | £19.00 | £36.00 |
| Argryanthemum Grandaisy | Pink Halo             | £19.00 | £36.00 |
| Argryanthemum           | Everest (White)       | £17.50 | £33.00 |
| Argryanthemum Lollies   | Berry Gummy           | £17.50 | £33.00 |
| Argryanthemum Lollies   | Buttermint            | £17.50 | £33.00 |
| Argryanthemum Lollies   | Marshmallow           | £17.50 | £33.00 |
| Argryanthemum Lollies   | Pink Pez              | £17.50 | £33.00 |
| Argryanthemum Lollies   | White Chocolate       | £17.50 | £33.00 |
| Available Weeks 10-18   |                       | 42     | 84     |
| Bacopa Gulliver Compact | Purple (Blue)         | £16.50 | £31.00 |
| Bacopa Gulliver Compact | Rosa (Pink)           | £16.50 | £31.00 |
| Bacopa Gulliver Compact | White                 | £16.50 | £31.00 |
| Bacopa                  | Snowflake             | £13.50 | £25.00 |

Argyranthemum Grandaisy Bright Yellow

Argyranthemum Grandaisy Pink Halo

Argyranthemum Everest (White)

Argryanthemum Lollies Berry Gummy

Argryanthemum Lollies Buttermint

Argyranthemum Grandaisy Multi Rose Red Yellow