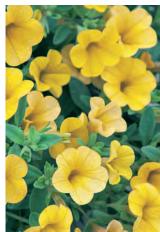

### Sanvitalia Talya Great Yellow

Compact variety of Sanvitalia with masses of single yellow flowers on sturdy short stems. Semi-Trailing once established. Has good heat and weather tolerance. Pot into 10.5 - 13cm pots for early sales or use in mixed plantings.