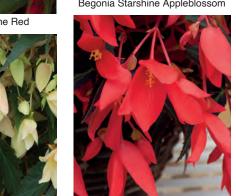

### **Begonia Starshine Trailing**

A Range of Seed Raised Begonia Bolivensis. A great alternative to the well known cutting raised varieties. Bright colours, non-stop flowering, stunning in baskets and containers. Suitable for 10-11cm pots.

| Available Weeks 10-16 | 42     | 84     |
|-----------------------|--------|--------|
| Mixed                 | £22.75 | £43.50 |
| Appleblossom          | £22.75 | £43.50 |
| Bronze Papaya         | £22.75 | £43.50 |
| Bronze Red            | £22.75 | £43.50 |
| Calypso               | £22.75 | £43.50 |
| Orange                | £22.75 | £43.50 |
| Red                   | £22.75 | £43.50 |
| Rose                  | £22.75 | £43.50 |
| Yellow                | £22.75 | £43.50 |

Begonia Funky Pink Begonia Funky White

Begonia Funky Scarlet Begonia Starshine Bronze Papaya

Begonia Starshine Appleblossom

Begonia Starshine Calypso

Begonia Starshine Orange

Begonia Starshine Yellow Begonia Starshine Bronze Red