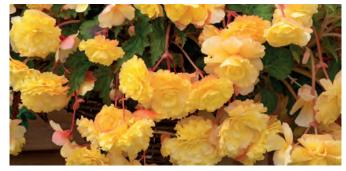

## Begonia Sun Dancer

A new range of trailing Begonia from seed. Produces large, double blooms all summer long. Ideal for Hanging Baskets with trails up to 40cm. Suitable for retail sales in 13cm and Baskets.