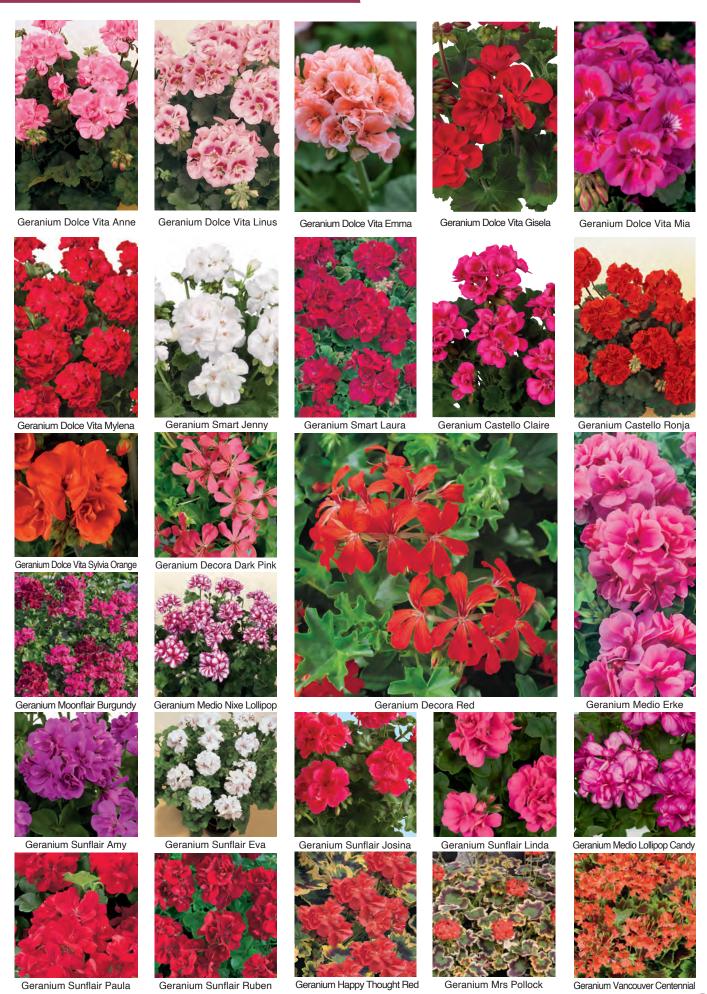

# Seed Raised Plants

| Available weeks 10-18   |              | 104    | 230    | 350    |
|-------------------------|--------------|--------|--------|--------|
| Cineraria               | Silver Dust  |        | £29.00 | £29.00 |
| Cosmos Apollo           | Mixed        | £26.50 | £32.00 |        |
| Cosmos Sonata           | Mixed        | £26.50 | £32.00 |        |
| Dahlia Diablo           | Mixed        |        | £29.50 |        |
| Dahlia Figaro           | Mixed        |        | £34.00 | £36.00 |
| Dianthus Festival       | Mixed        |        |        | £32.00 |
| Gazania New Day         | Mixed        |        | £29.50 | £31.00 |
| Geranium Horizon Shadow | Mixed        | £32.50 | £45.00 | £56.00 |
| Geranium Horizon        | Mixed        | £29.00 | £38.50 | £48.50 |
| Geranium Horizon        | Appleblossom | £29.00 | £38.50 | £48.50 |
| Geranium Horizon        | Coral Spice  | £29.00 | £38.50 | £48.50 |
| Geranium Horizon        | Deep Salmon  | £29.00 | £38.50 | £48.50 |
| Geranium Horizon        | Neon Rose    | £29.00 | £38.50 | £48.50 |
| Geranium Horizon        | Orange       | £29.00 | £38.50 | £48.50 |
| Geranium Horizon        | Pink         | £29.00 | £38.50 | £48.50 |
| Geranium Horizon        | Red          | £29.00 | £38.50 | £48.50 |
| Geranium Horizon        | Scarlet      | £29.00 | £38.50 | £48.50 |
| Geranium Horizon        | Violet       | £29.00 | £38.50 | £48.50 |
| Geranium Horizon        | White        | £29.00 | £38.50 | £48.50 |
| Geranium Palladium      | Mixed        |        | £35.00 | £46.00 |
| Impatiens Beacon        | Mixed        | £28.50 | £28.00 | £29.00 |
|                         |              |        |        |        |

Cosmos Sonata

Geranium Horizon Appleblossom

Geranium Horizon Deep Salmon

Impatiens Beacon

Geranium Horizon Neon Rose

Geranium Horizon Scarlet

Geranium Horizon Red