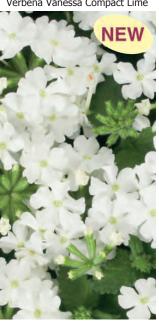

### **Verbena Vanessa Compact**

We are delighted to be able to offer what we believe to be the best series of Verbena hortensis on the market. Vanessa has a strong, compact semi-trailing habit, perfect for Tubs and Baskets. A tidy plant which is easy to grow in 10.5 - 13cm pots with great bench appeal. Vanessa has a high tolerence to mildew and holds its colour well throughout Summer.