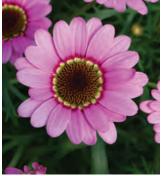

### **Argyranthemum Everest**

Great variety of Argyranthemum for creating the classic ball-shaped plant. Has very good weather tolerance. Produces a mass of flowers through Summer to Autumn. Pot into 10.5-15cm pots for bench sales or use in stand alone Patio Containers.