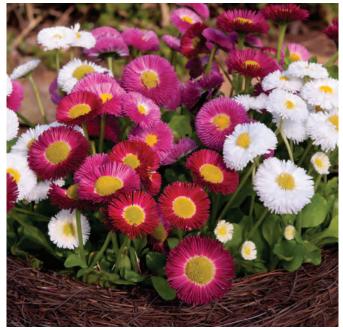

20cm, April-June                                                                                                          | Weeks 32-38<br>Weeks 32-38<br>Weeks 32-38<br>Weeks 32-38                | Mixed<br>Blue<br>Rose<br>White                                  | TBA<br>TBA<br>TBA<br>TBA               |                          |
| Wallflower Sugar Rush Will flower in the Autumn, overwinter and re-flower in abundance in Spring. Easy to grow in 9cm-13cm pots. For Autumn sales, pot week 28-32 Available in a range of single colours | Weeks 28-40<br>Weeks 28-40<br>Weeks 28-40<br>Weeks 28-40<br>Weeks 28-40 | Mixed<br>Orange<br>Primrose<br>Purple Bicolour<br>Red<br>Yellow | TBA<br>TBA<br>TBA<br>TBA<br>TBA<br>TBA |                          |



Bellis Bellissima Mixed



Bellis Habanera Mixed





Cineraria Silver Dust

Myosotis Sylvia Mixed

Bellis Medicis Mixed



Wallflower Sugar Rush Mixed

## **Autumn Basket and Patio Plants**

Range of cutting raised plants, mainly used for their colourful and scented foliage. Suitable for Autumn use in Baskets and Containers. Sold in trays of 42 and 84.

| Available weeks 26-40                        | 42            | 84      | Available weeks 26-40                     | 42          | 84     |
|----------------------------------------------|---------------|---------|-------------------------------------------|-------------|--------|
| Ajuga Braunhertz                             | £16.50        | £31.00  | Lysimachia Aurea                          | £15.25      | £28.50 |
| Ajuga Burgundy Glow                          | £16.50        | £31.