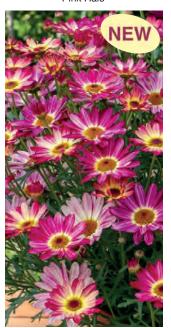

### **Argyranthemum Lollies**

Natuarlly compact, uniform series with a mounded habit. Well branched, early flowering plants, available in 5 bright colours. Ideal for 10.5-13cm pots. Use for single pot sales and Patio Pots.