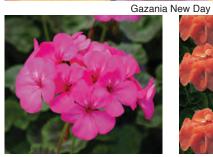

# Seed Raised Plants

| Available weeks 10-18   |              | 104    | 230    | 350    |
|-------------------------|--------------|--------|--------|--------|
| Cineraria               | Silver Dust  |        | £29.00 | £29.00 |
| Cosmos Apollo           | Mixed        | £26.50 | £32.00 |        |
| Cosmos Sonata           | Mixed        | £26.50 | £32.00 |        |
| Dahlia Diablo           | Mixed        |        | £29.50 |        |
| Dahlia Figaro           | Mixed        |        | £34.00 | £36.00 |
| Dianthus Festival       | Mixed        |        |        | £32.00 |
| Gazania New Day         | Mixed        |        | £29.50 | £31.00 |
| Geranium Horizon Shadow | Mixed        | £32.50 | £45.00 | £56.00 |
| Geranium Horizon        | Mixed        | £29.00 | £38.50 | £48.50 |
| Geranium Horizon        | Appleblossom | £29.00 | £38.50 | £48.50 |
| Geranium Horizon        | Coral Spice  | £29.00 | £38.50 | £48.50 |
| Geranium Horizon        | Deep Salmon  | £29.00 | £38.50 | £48.50 |
| Geranium Horizon        | Neon Rose    | £29.00 | £38.50 | £48.50 |
| Geranium Horizon        | Orange       | £29.00 | £38.50 | £48.50 |
| Geranium Horizon        | Pink         | £29.00 | £38.50 | £48.50 |
| Geranium Horizon        | Red          | £29.00 | £38.50 | £48.50 |
| Geranium Horizon        | Scarlet      | £29.00 | £38.50 | £48.50 |
| Geranium Horizon        | Violet       | £29.00 | £38.50 | £48.50 |
| Geranium Horizon        | White        | £29.00 | £38.50 | £48.50 |
| Geranium Palladium      | Mixed        |        | £35.00 | £46.00 |
| Impatiens Beacon        | Mixed        | £28.50 | £28.00 | £29.00 |
|                         |              |        |        |        |