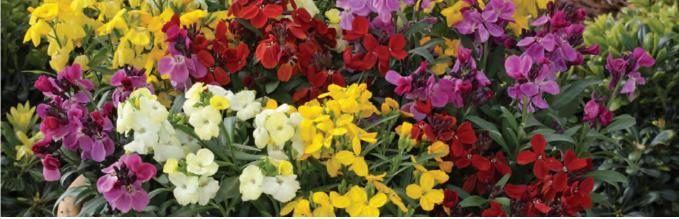

| Weeks 32-38<br>Weeks 32-38<br>Weeks 32-38<br>Weeks 32-38                | Mixed<br>Blue<br>Rose<br>White                                  | TBA<br>TBA<br>TBA<br>TBA               |                          |
| Wallflower Sugar Rush Will flower in the Autumn, overwinter and re-flower in abundance in Spring. Easy to grow in 9cm-13cm pots. For Autumn sales, pot week 28-32 Available in a range of single colours | Weeks 28-40<br>Weeks 28-40<br>Weeks 28-40<br>Weeks 28-40<br>Weeks 28-40 | Mixed<br>Orange<br>Primrose<br>Purple Bicolour<br>Red<br>Yellow | TBA<br>TBA<br>TBA<br>TBA<br>TBA<br>TBA |                          |



Bellis Bellissima Mixed



Bellis Habanera Mixed





Cineraria Silver Dust

Myosotis Sylvia Mixed

Bellis Medicis Mixed



Wallflower Sugar Rush Mixed

## **Autumn Basket and Patio Plants**

Range of cutting raised plants, mainly used for their colourful and scented foliage. Suitable for Autumn use in Baskets and Containers. Sold in trays of 42 and 84.

| Available weeks 26-40                        | 42            | 84      | Available weeks 26-40                     | 42          | 84     |
|----------------------------------------------|---------------|---------|-------------------------------------------|-------------|--------|
| Ajuga Braunhertz                             | £16.50        | £31.00  | Lysimachia Aurea                          | £15.25      | £28.50 |
| Ajuga Burgundy Glow                          | £16.50        | £31.00  | Origanum Aureum                           | £15.75      | £29.50