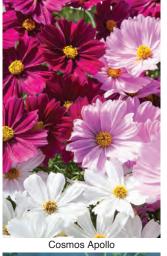

# Seed Raised Plants

| Available weeks 10-18   |              | 104    | 230    | 350    |
|-------------------------|--------------|--------|--------|--------|
| Cineraria               | Silver Dust  |        | £29.00 | £29.00 |
| Cosmos Apollo           | Mixed        | £26.50 | £32.00 |        |
| Cosmos Sonata           | Mixed        | £26.50 | £32.00 |        |
| Dahlia Diablo           | Mixed        |        | £29.50 |        |
| Dahlia Figaro           | Mixed        |        | £34.00 | £36.00 |
| Dianthus Festival       | Mixed        |        |        | £32.00 |
| Gazania New Day         | Mixed        |        | £29.50 | £31.00 |
| Geranium Horizon Shadow | Mixed        | £32.50 | £45.00 | £56.00 |
| Geranium Horizon        | Mixed        | £29.00 | £38.50 | £48.50 |
| Geranium Horizon        | Appleblossom | £29.00 | £38.50 | £48.50 |
| Geranium Horizon        | Coral Spice  | £29.00 | £38.50 | £48.50 |
| Geranium Horizon        | Deep Salmon  | £29.00 | £38.50 | £48.50 |
| Geranium Horizon        | Neon Rose    | £29.00 | £38.50 | £48.50 |
| Geranium Horizon        | Orange       | £29.00 | £38.50 | £48.50 |
| Geranium Horizon        | Pink         | £29.00 | £38.50 | £48.50 |
| Geranium Horizon        | Red          | £29.00 | £38.50 | £48.50 |
| Geranium Horizon        | Scarlet      | £29.00 | £38.50 | £48.50 |
| Geranium Horizon        | Violet       | £29.00 | £38.50 | £48.50 |
| Geranium Horizon        | White        | £29.00 | £38.50 | £48.50 |
| Geranium Palladium      | Mixed        |        | £35.00 | £46.00 |
| Impatiens Beacon        | Mixed        | £28.50 | £28.00 | £29.00 |
|                         |              |        |        |        |

Cosmos Sonata

Geranium Horizon Appleblossom

Geranium Horizon Deep Salmon

Impatiens Beacon

Geranium Horizon Neon Rose

Geranium Horizon Scarlet

Geranium Horizon Red