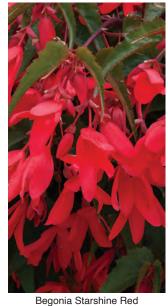

### **Begonia Starshine Trailing**

A Range of Seed Raised Begonia Bolivensis. A great alternative to the well known cutting raised varieties. Bright colours, non-stop flowering, stunning in baskets and containers. Suitable for 10-11cm pots.

| Available Weeks 10-16 | 42     | 84     |
|-----------------------|--------|--------|
| Mixed                 | £22.75 | £43.50 |
| Appleblossom          | £22.75 | £43.50 |
| Bronze Papaya         | £22.75 | £43.50 |
| Bronze Red            | £22.75 | £43.50 |
| Calypso               | £22.75 | £43.50 |
| Orange                | £22.75 | £43.50 |
| Red                   | £22.75 | £43.50 |
| Rose                  | £22.75 | £43.50 |
| Yellow                | £22.75 | £43.50 |