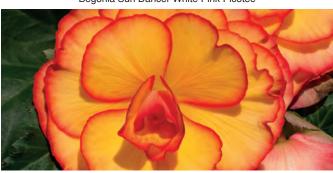

## Begonia Sun Dancer

A new range of trailing Begonia from seed. Produces large, double blooms all summer long. Ideal for Hanging Baskets with trails up to 40cm. Suitable for retail sales in 13cm and Baskets.

Begonia Sun Dancer Mixed

Begonia Sun Dancer Appleblossom

Begonia Sun Dancer Apricot

Begonia Sun Dancer Pink

Begonia Sun Dancer Red

Begonia Sun Dancer Scarlet Orange

Begonia Sun Dancer White Pink Picotee

Begonia Sun Dancer Yellow

Begonia Sun Dancer Yellow Red Picotee