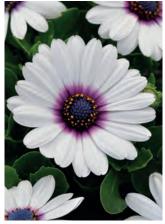

### **Argyranthemum Everest**

Great variety of Argyranthemum for creating the classic ball-shaped plant. Has very good weather tolerance. Produces a mass of flowers through Summer to Autumn. Pot into 10.5-15cm pots for bench sales or use in stand alone Patio Containers.