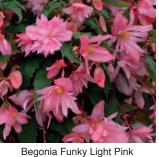

### **Begonia Funky**

Double semi-trailing Begonia from seed Compact bushy habit ideal for Baskets and Containers Low maintainance. Masses of flowers all Summer long.

| Available Weeks 10-16 | 42     | 84     |
|-----------------------|--------|--------|
| Light Pink            | £28.50 | £55.00 |
| Orange                | £28.50 | £55.00 |
| Pink                  | £28.50 | £55.00 |
| Scarlet               | £28.50 | £55.00 |
| White                 | £28.50 | £55.00 |

Begonia Funky Pink Begonia Funky White

Begonia Funky Scarlet Begonia Starshine Bronze Papaya

Begonia Starshine Appleblossom

Begonia Starshine Calypso

Begonia Starshine Orange

Begonia Starshine Yellow Begonia Starshine Bronze Red