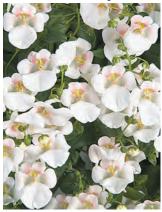

### **Argyranthemum Everest**

Great variety of Argyranthemum for creating the classic ball-shaped plant. Has very good weather tolerance. Produces a mass of flowers through Summer to Autumn. Pot into 10.5-15cm pots for bench sales or use in stand alone Patio Containers.