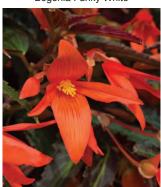

## Begonia Sun Dancer

A new range of trailing Begonia from seed. Produces large, double blooms all summer long. Ideal for Hanging Baskets with trails up to 40cm. Suitable for retail sales in 13cm and Baskets.