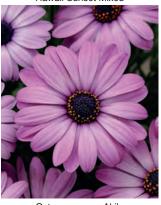

### **Argyranthemum Everest**

Great variety of Argyranthemum for creating the classic ball-shaped plant. Has very good weather tolerance. Produces a mass of flowers through Summer to Autumn. Pot into 10.5-15cm pots for bench sales or use in stand alone Patio Containers.