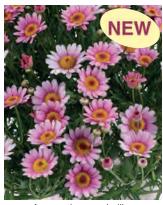

### **Argyranthemum Lollies**

Natuarlly compact, uniform series with a mounded habit. Well branched, early flowering plants, available in 5 bright colours. Ideal for 10.5-13cm pots. Use for single pot sales and Patio Pots.