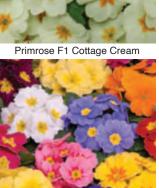

| Mid February-April                                |           |     |     |



Primrose F1 Bonneli Mixed



Primrose F1 Fruello Mixed

### Polyanthus F1 Crescendo

### Available to order weeks 28-38

The original and best hardy Polyanthus, true winter hardy, disease resistant strain.

Exceptional Spring flowering, ideal for Autumn green pack sales. Available in mixed and single colours to order. Book early!

|             | 230 | 350 |
|-------------|-----|-----|
| Mixed       | ТВА | TBA |
| Blue Shades | TBA | TBA |
| Bright Red  | TBA | TBA |
| Bright Rose | TBA | TBA |
| Orange      | TBA | TBA |
| Rose Shades | ТВА | TBA |
| White       | ТВА | TBA |
| Wine        | ТВА | TBA |
| Yellow      | TBA | TBA |



Primrose F1 Husky Mixed



Primrose F1 Wanda XP Mixed





Primrose F1 Alaska Mixed



Primrose Kudos Mixed



Primrose F1 Delia Mixed



Polyanthus F1 Crescendo Mixed

## Autumn Bedding

|                                                                                                                                                                                                          | Available                                                               |                                                                 | 230                                    | 350                      |
|----------------------------------------------------------------------------------------------------------------------------------------------------------------------------------------------------------|----------------------------------------------------