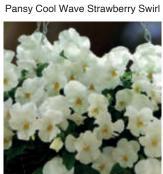

| £34.50 | £28.00 |
| Frost                  | £34.50 | £28.00 |
| Golden Yellow          | £34.50 | £28.00 |
| Lemon                  | £34.50 | £28.00 |
| Morpho                 | £34.50 | £28.00 |
| Purple                 | £34.50 | £28.00 |
| Raspberry              | £34.50 | £28.00 |
| Raspberry Swirl        | £34.50 | £28.00 |
| Red Wing               | £34.50 | £28.00 |
| Strawberry Swirl       | £34.50 | £28.00 |
| Violet Wing            | £34.50 | £28.00 |
| White                  | £34.50 | £28.00 |





Pansy Cool Wave Golden Yellow

Pansy Cool Wave Lemon





Pansy Cool Wave Pastel Mixed

Pansy Cool Wave Raspberry

Pansy Cool Wave Raspberry Swirl



Pansy Cool Wave Berries 'n Cream Mixed







Pansy Cool Wave Blueberry Swirl Pansy Cool Wave Blue Skies









Pansy Cool Wave Violet Wing

Pansy Cool Wave White

Pansy Cool Wave Fire

## Bulbs

### **BULB SHOWCASES**

| BOLD CHOWOACLO                                                                               |                |                   |              |
|----------------------------------------------------------------------------------------------|----------------|-------------------|--------------|
| Description Prepared Hyacinth Jan Bos, City of Haarlem, Delft Blue, White Pearl, Fondant     | Qty/Box<br>225 | <b>Size</b> 16/17 | Price<br>TBA |
| Ordinary Hyacinth Fondant, City of Haarlem, Delft Blue, Carnegie, Jan Bos                    | 225            | 16/17             | ТВА          |
| Crocus, Specie Crocus<br>Whitewell Purple, Fuscatictus, Tricolour,<br>Cream Beauty, Bluebird