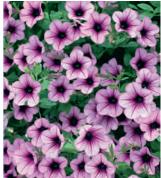

### **Petunia Constellation**

Unusual flowers with flecks and blotches. Pattern remains stable.