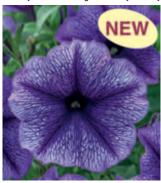

### **Petunia Constellation**

Unusual flowers with flecks and blotches. Pattern remains stable.