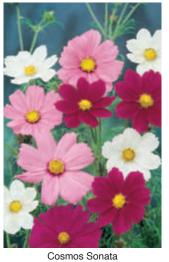

## Seed Raised Plants

| Available weeks 10-18   |              | 104    | 230    | 350    |
|-------------------------|--------------|--------|--------|--------|
| Cineraria               | Silver Dust  |        | £27.00 | £28.00 |
| Cosmos Apollo           | Mixed        | £25.50 | £31.00 |        |
| Cosmos Sonata           | Mixed        | £25.50 | £31.00 |        |
| Dahlia Diablo           | Mixed        |        | £28.50 |        |
| Dahlia Figaro           | Mixed        |        | £32.00 | £34.00 |
| Dianthus Festival       | Mixed        |        |        | £29.50 |
| Gazania New Day         | Mixed        |        | £28.00 | £29.50 |
| Geranium Horizon Shadow | Mixed        | £31.50 | £42.50 | £54.00 |
| Geranium Horizon        | Mixed        | £28.00 | £37.50 | £46.50 |
| Geranium Horizon        | Appleblossom | £28.00 | £37.50 | £46.50 |
| Geranium Horizon        | Coral Spice  | £28.00 | £37.50 | £46.50 |
| Geranium Horizon        | Deep Salmon  | £28.00 | £37.50 | £46.50 |
| Geranium Horizon        | Neon Rose    | £28.00 | £37.50 | £46.50 |
| Geranium Horizon        | Orange       | £28.00 | £37.50 | £46.50 |
| Geranium Horizon        | Pink         | £28.00 | £37.50 | £46.50 |
| Geranium Horizon        | Red          | £28.00 | £37.50 | £46.50 |
| Geranium Horizon        | Scarlet      | £28.00 | £37.50 | £46.50 |
| Geranium Horizon        | Violet       | £28.00 | £37.50 | £46.50 |
| Geranium Horizon        | White        | £28.00 | £37.50 | £46.50 |
| Geranium Palladium      | Mixed        |        | £33.50 | £42.00 |
| Impatiens Beacon        | Mixed        | £27.00 | £26.50 | £27.50 |
|                         |              |        |        |        |