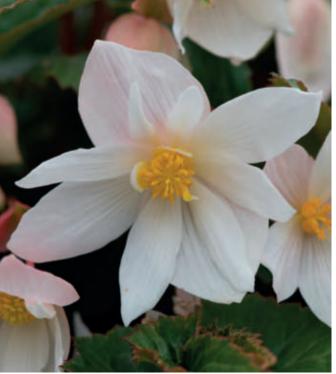

## Begonia Tuberous Upright Varieties

| Available weeks 10-18 | 3              | 84     |
|-----------------------|----------------|--------|
| Begonia Fortune       | Mixed          | £29.00 |
| Begonia Fortune       | Apricot Shades | £29.00 |
| Begonia Fortune       | Golden Picotee | £29.00 |
| Begonia Fortune       | Orange         | £29.00 |
| Begonia Fortune       | Peach Shades   | £29.00 |
| Begonia Fortune       | Red            | £29.00 |
| Begonia Fortune       | Rose           | £29.00 |
| Begonia Fortune       | White          | £29.00 |
| Begonia Fortune       | Yellow         | £29.00 |
| Begonia Non Stop      | Mixed          | £29.00 |
| Begonia Non Stop      | Appleblossom   | £29.00 |
| Begonia Non Stop      | Citrus Mixed   | £29.00 |
| Begonia Non Stop      | Deep Rose      | £29.00 |
| Begonia Non Stop      | Fire           | £29.00 |
| Begonia Non Stop      | Pink           | £29.00 |
| Begonia Non Stop      | Rose Picotee   | £29.00 |
| Begonia Mocca         | Mixed          | £29.00 |
| Begonia Mocca         | Bright Orange  | £29.00 |
| Begonia Mocca         | Deep Orange    | £29.00 |
| Begonia Mocca         | Pink Shades    | £29.00 |
| Begonia Mocca         | Red            | £29.00 |
| Begonia Mocca         | White          | £29.00 |
| Begonia Mocca         | Yellow         | £29.00 |
|                       |                |        |