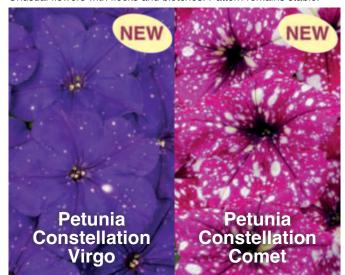

### **Petunia Constellation**

Unusual flowers with flecks and blotches. Pattern remains stable.