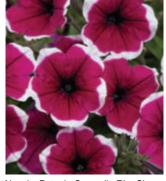

### **Petunia Constellation**

Unusual flowers with flecks and blotches. Pattern remains stable.