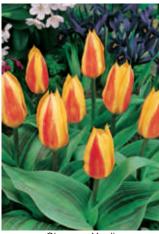

| 5/6   | 250     | TBA   |
| Galanthus Nivalis       | Single Snowdrop                 | 4/5   | 250     | TBA   |
| Iris Reticulata         | Blue with Yellow Blotch         | 5/6   | 250     | TBA   |
| Muscari Armeniacum      | Light Blue                      | 7/8   | 250     | TBA   |
| Please Note:            |                                 |       |         |       |



This is not the full extent of bulbs available to us. If you have a specific requirement for varieties or sizes other than those listed, please contact us for a quote. Due to possible fluctuation in the rate of exchange, we are unable to publish Bulb prices until May 2024.



Red Riding Hood

Fritillaria Meleagris



Galanthus Nivalis



Allium Christophii



Muscari Armeniacum



Mixed Lily



Giuseppe Verdi



Anemone Blanda Blue



Bluebell

# **Sundries ♦**

Here at Stocks Lane we also offer a range of grower sundries available throughout the season.

Our stocked range includes Hanging Baskets, Bedding Trays, Compost, Moss, Pots, Containers, Labels and much more.







#### **TERMS AND CONDITIONS**

 $\mathsf{VAT}$  - will be charged at the current rate on all sales as appropriate.

PRICES - are ex VAT. Stocks Lane Nurseries Ltd will endeavour to maintain prices but reserves the right to alter them. Changes will be notified before any orders are taken.

AVAILABILITY - may vary due to seasonal growing conditions. Where possible, suitable alternatives will be offered.

MINIMUM PURCHASE -  $\pm 50.00$  per visit. The nursery is open to trade only.

PAYMENTS - should be made o