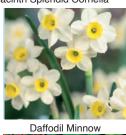

|       |         |       |
| <b>Double Early Mixed</b>             | Mixed                      | 10/11 | 250     | TBA   |
| Peach Blossom                         | Rose, flushed White        | 10/11 | 250     | TBA   |
| TULIPS GARDEN                         |                            |       |         |       |
| Queen of the Night                    | Deep Maroon                | 10/11 | 250     | TBA   |
| Shirley                               | White, edged Purple        | 10/11 | 250     | TBA   |





Hyacinth Delft Blue



Hyacinth Jan Bos



Hyacinth Pink Pearl



Hyacinth White Pearl



Hyacinth Splendid Cornelia



Crocus Purple



Daffodil Tête a Tête





Thalia Clear White



Crocus Mixed



Tulip Peach Blossom



Daffodil Jetfire



Tulip Queen of the Night





Tulip Shirley

### Bulbs

| TULIPS DARWIN           |                                 | Size  | Qty/Box | Price |
|-------------------------|---------------------------------|-------|---------|-------|
| Apeldoorn               | Orange-scarlet                  | 10/11 | 250     | TBA   |
| Apeldoorn Elite         | Red feathered on Yellow         | 10/11 | 250     | TBA   |
| Beauty of Apeldoorn     | Magenta, edged Yellow           | 10/11 | 250     | TBA   |
| Blushing Apeldoorn      | Lemon, flamed Orange            | 10/11 | 250     | TBA   |
| Golden Apeldoorn        | Golden yellow                   | 10/11 | 250     | TBA   |
| TULIPS LILY FLOWERING   |                                 |       |         |       |
| Mixed Lily Flowering    | Superfine Mixture               | 10/1