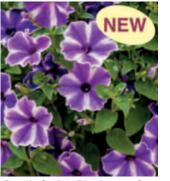

### **Petunia Constellation**

Unusual flowers with flecks and blotches. Pattern remains stable.