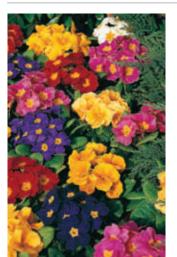

| Mid February-April                                |           |     |     |



Primrose F1 Bonneli Mixed



Primrose F1 Fruello Mixed

### Polyanthus F1 Crescendo

### Available to order weeks 28-38

The original and best hardy Polyanthus, true winter hardy, disease resistant strain.

Exceptional Spring flowering, ideal for Autumn green pack sales. Available in mixed and single colours to order. Book early!

|             | 230 | 350 |
|-------------|-----|-----|
| Mixed       | ТВА | TBA |
| Blue Shades | TBA | TBA |
| Bright Red  | TBA | TBA |
| Bright Rose | TBA | TBA |
| Orange      | TBA | TBA |
| Rose Shades | ТВА | TBA |
| White       | ТВА | TBA |
| Wine        | ТВА | TBA |
| Yellow      | TBA | TBA |



Primrose F1 Husky Mixed



Primrose F1 Wanda XP Mixed





Primrose F1 Alaska Mixed



Primrose Kudos Mixed



Primrose F1 Delia Mixed



Polyanthus F1 Crescendo Mixed

## Autumn Bedding

|                                                                                                                                                                                                          | Available                                                               |                                                                 | 230                                    | 350                      |
|----------------------------------------------------------------------------------------------------------------------------------------------------------------------------------------------------