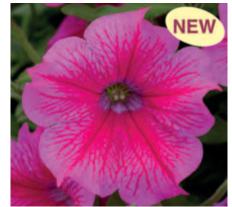

### **Petunia Constellation**

Unusual flowers with flecks and blotches. Pattern remains stable.