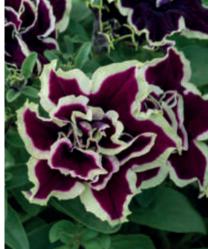

### **Petunia Constellation**

Unusual flowers with flecks and blotches. Pattern remains stable.