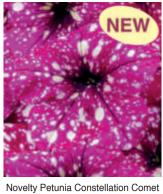

### **Petunia Constellation**

Unusual flowers with flecks and blotches. Pattern remains stable.