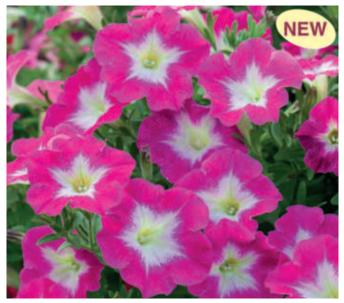

### **Petunia Constellation**

Unusual flowers with flecks and blotches. Pattern remains stable.