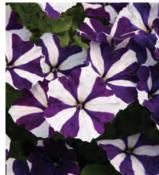

### **Petunia Constellation**

Unusual flowers with flecks and blotches. Pattern remains stable.