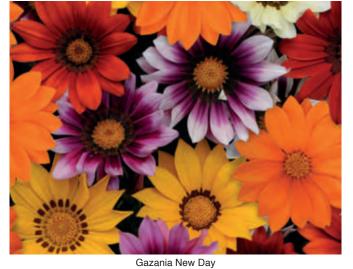

## Seed Raised Plants

| Available weeks 10-18   |              | 104    | 230    | 350    |
|-------------------------|--------------|--------|--------|--------|
| Cineraria               | Silver Dust  |        | £27.00 | £28.00 |
| Cosmos Apollo           | Mixed        | £25.50 | £31.00 |        |
| Cosmos Sonata           | Mixed        | £25.50 | £31.00 |        |
| Dahlia Diablo           | Mixed        |        | £28.50 |        |
| Dahlia Figaro           | Mixed        |        | £32.00 | £34.00 |
| Dianthus Festival       | Mixed        |        |        | £29.50 |
| Gazania New Day         | Mixed        |        | £28.00 | £29.50 |
| Geranium Horizon Shadow | Mixed        | £31.50 | £42.50 | £54.00 |
| Geranium Horizon        | Mixed        | £28.00 | £37.50 | £46.50 |
| Geranium Horizon        | Appleblossom | £28.00 | £37.50 | £46.50 |
| Geranium Horizon        | Coral Spice  | £28.00 | £37.50 | £46.50 |
| Geranium Horizon        | Deep Salmon  | £28.00 | £37.50 | £46.50 |
| Geranium Horizon        | Neon Rose    | £28.00 | £37.50 | £46.50 |
| Geranium Horizon        | Orange       | £28.00 | £37.50 | £46.50 |
| Geranium Horizon        | Pink         | £28.00 | £37.50 | £46.50 |
| Geranium Horizon        | Red          | £28.00 | £37.50 | £46.50 |
| Geranium Horizon        | Scarlet      | £28.00 | £37.50 | £46.50 |
| Geranium Horizon        | Violet       | £28.00 | £37.50 | £46.50 |
| Geranium Horizon        | White        | £28.00 | £37.50 | £46.50 |
| Geranium Palladium      | Mixed        |        | £33.50 | £42.00 |
| Impatiens Beacon        | Mixed        | £27.00 | £26.50 | £27.50 |
|                         |              |        |        |        |