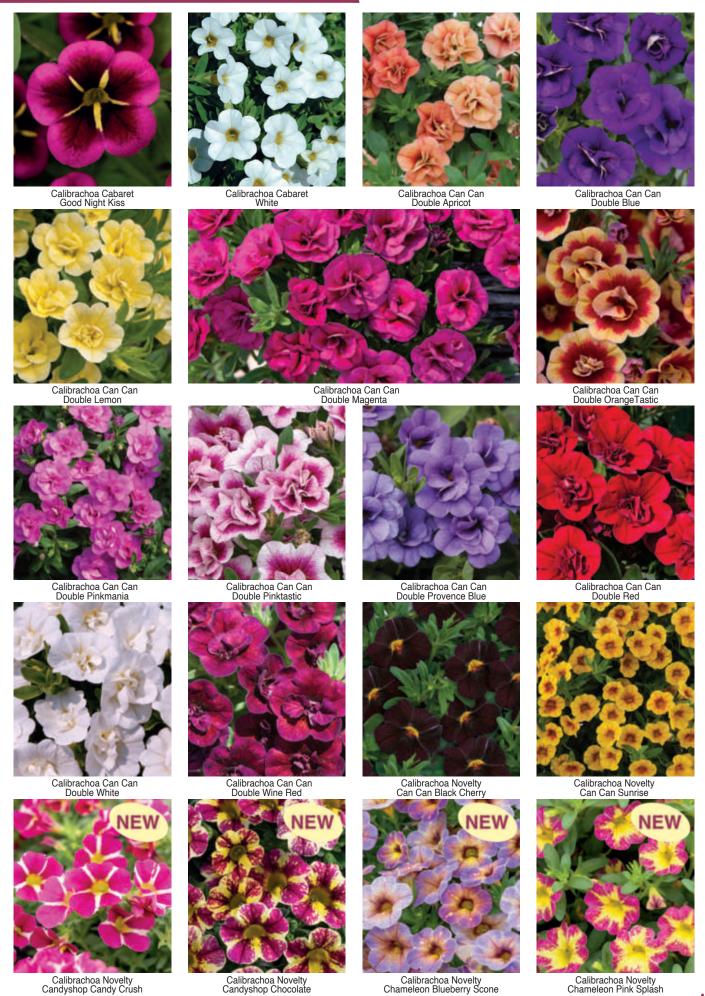

### Calibrachoa Candyshop

Bright bicolour varieties. Semi trailing habit. Early flowering.

### Calibrachoa Chameleon

Unique flower colours that change as the plant ages. Semi-trailing.