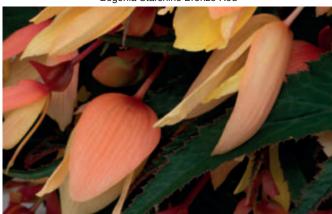

unky Pink

Begonia Funky Red







Begonia Funky White

## Begonia Starshine Trailing

A Range of Seed Raised Begonia Bolivensis. A great alternative to the well known cutting raised varieties. Bright colours, non-stop flowering, stunning in baskets and containers. Suitable for 10-11cm pots.

#### **Available Weeks 10-16**

| Begonia Starshine | 42     | 84     |
|-------------------|--------|--------|
| Mixed             | £21.50 | £41.00 |
| Appleblossom      | £21.50 | £41.00 |
| Bronze Papaya     | £21.50 | £41.00 |
| Bronze Red        | £21.50 | £41.00 |
| Calypso           | £21.50 | £41.00 |
| Orange            | £21.50 | £41.00 |
| Red               | £21.50 | £41.00 |
| Rose              | £21.50 | £41.00 |
| Yellow            | £21.50 | £41.00 |



Begonia Starshine Bronze Red



Begonia Starshine Calypso



Begonia Starshine Yellow



Begonia Starshine Orange



Begonia Starshine Red



Begonia Starshine Rose



Begonia Starshine Appleblossom



Begonia Starshine Bronze Papaya



Begonia Starshine Mixed

## Calibrachoa

| Available Weeks 10-18       |        |        |
|-----------------------------|--------|--------|
| Calibrachoa Cabaret™        | 42     | 84     |
| Dark Blue                   | £18.00 | £34.00 |
| Dark Rose                   | £18.00 | £34.00 |
| Early Blue                  | £18.00 | £34.00 |
| Early Bright Red            | £18.00 | £34.00 |
| Early Bright Yellow         | £18.00 | £34.00 |
| Early Light Pink Eye        | £18.00 | £34.00 |
| Early Neon Rose             | £18.00 | £34.00 |
| Early Orange                | £18.00 | £34.00 |
|