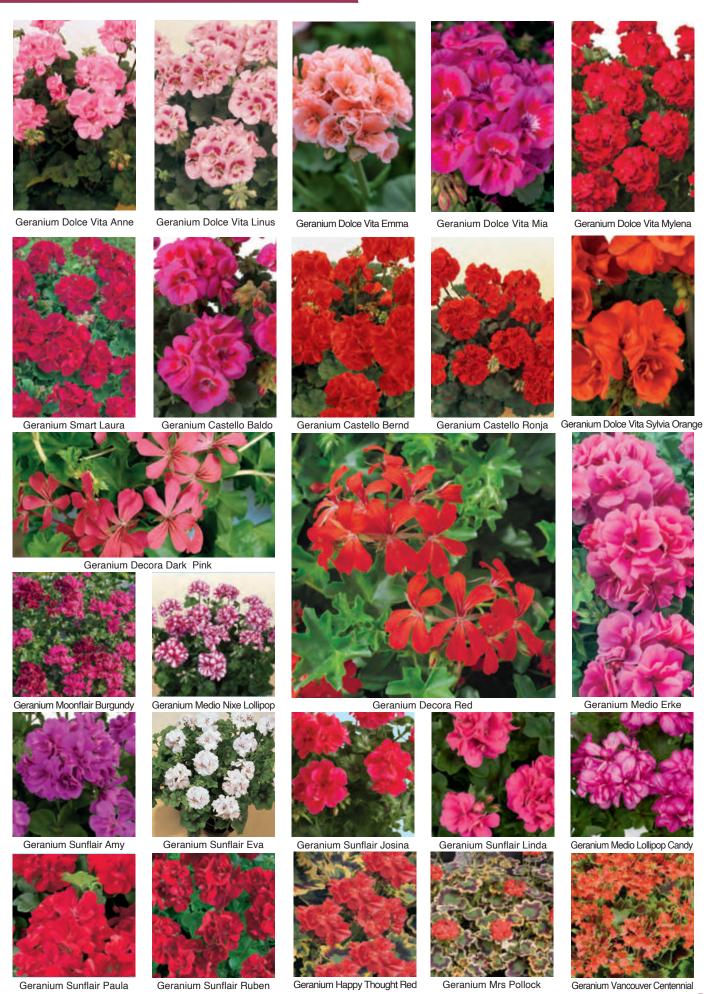

## Seed Raised Plants

| Available weeks 10-18   |              | 104    | 230    | 350    |
|-------------------------|--------------|--------|--------|--------|
| Cineraria               | Silver Dust  |        | £27.00 | £28.00 |
| Cosmos Apollo           | Mixed        | £25.50 | £31.00 |        |
| Cosmos Sonata           | Mixed        | £25.50 | £31.00 |        |
| Dahlia Diablo           | Mixed        |        | £28.50 |        |
| Dahlia Figaro           | Mixed        |        | £32.00 | £34.00 |
| Dianthus Festival       | Mixed        |        |        | £29.50 |
| Gazania New Day         | Mixed        |        | £28.00 | £29.50 |
| Geranium Horizon Shadow | Mixed        | £31.50 | £42.50 | £54.00 |
| Geranium Horizon        | Mixed        | £28.00 | £37.50 | £46.50 |
| Geranium Horizon        | Appleblossom | £28.00 | £37.50 | £46.50 |
| Geranium Horizon        | Coral Spice  | £28.00 | £37.50 | £46.50 |
| Geranium Horizon        | Deep Salmon  | £28.00 | £37.50 | £46.50 |
| Geranium Horizon        | Neon Rose    | £28.00 | £37.50 | £46.50 |
| Geranium Horizon        | Orange       | £28.00 | £37.50 | £46.50 |
| Geranium Horizon        | Pink         | £28.00 | £37.50 | £46.50 |
| Geranium Horizon        | Red          | £28.00 | £37.50 | £46.50 |
| Geranium Horizon        | Scarlet      | £28.00 | £37.50 | £46.50 |
| Geranium Horizon        | Violet       | £28.00 | £37.50 | £46.50 |
| Geranium Horizon        | White        | £28.00 | £37.50 | £46.50 |
| Geranium Palladium      | Mixed        |        | £33.50 | £42.00 |
| Impatiens Beacon        | Mixed        | £27.00 | £26.50 | £27.50 |
|                         |              |        |        |        |