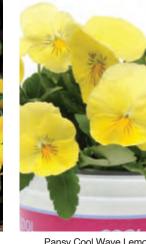

------------|--------|--------|
| Mixed                  | £34.50 | £28.00 |
| Berries 'n Cream Mixed | £34.50 | £28.00 |
| Pastel Mixed           | £34.50 | £28.00 |
| Blueberry Swirl        | £34.50 | £28.00 |
| Blue Skies             | £34.50 | £28.00 |
| Fire                   | £34.50 | £28.00 |
| Frost                  | £34.50 | £28.00 |
| Golden Yellow          | £34.50 | £28.00 |
| Lemon                  | £34.50 | £28.00 |
| Morpho                 | £34.50 | £28.00 |
| Purple                 | £34.50 | £28.00 |
| Raspberry              | £34.50 | £28.00 |
| Raspberry Swirl        | £34.50 | £28.00 |
| Red Wing               | £34.50 | £28.00 |
| Strawberry Swirl       | £34.50 | £28.00 |
| Violet Wing            | £34.50 | £28.00 |
| White                  | £34.50 | £28.00 |





Pansy Cool Wave Golden Yellow

Pansy Cool Wave Lemon





Pansy Cool Wave Pastel Mixed

Pansy Cool Wave Raspberry

Pansy Cool Wave Raspberry Swirl



Pansy Cool Wave Berries 'n Cream Mixed







Pansy Cool Wave Blueberry Swirl Pansy Cool Wave Blue Skies









Pansy Cool Wave Violet Wing

Pansy Cool Wave White

Pansy Cool Wave Fire

## Bulbs

### **BULB SHOWCASES**

| BOLD CHOWOACLO                                                                               |                |                   |              |
|----------------------------------------------------------------------------------------------|----------------|-------------------|--------------|
| Description Prepared Hyacinth Jan Bos, City of Haarlem, Delft Blue, White Pearl, Fondant     | Qty/Box<br>225 | <b>Size</b> 16