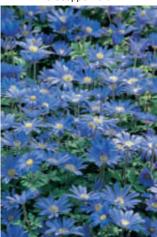

| 5/6   | 250     | TBA   |
| Galanthus Nivalis       | Single Snowdrop                 | 4/5   | 250     | TBA   |
| Iris Reticulata         | Blue with Yellow Blotch         | 5/6   | 250     | TBA   |
| Muscari Armeniacum      | Light Blue                      | 7/8   | 250     | TBA   |
| Please Note:            |                                 |       |         |       |



This is not the full extent of bulbs available to us. If you have a specific requirement for varieties or sizes other than those listed, please contact us for a quote. Due to possible fluctuation in the rate of exchange, we are unable to publish Bulb prices until May 2024.



Red Riding Hood

Fritillaria Meleagris



Galanthus Nivalis



Allium Christophii



Muscari Armeniacum



Mixed Lily



Giuseppe Verdi



Anemone Blanda Blue



Bluebell

# **Sundries ♦**

Here at Stocks Lane we also offer a range of grower sundries available throughout the season.

Our stocked range includes Hanging Baskets, Bedding Trays, Compost, Moss, Pots, Containers, Labels and much more.







#### **TERMS AND CONDITIONS**

 $\mathsf{VAT}$  - will be charged at the current rate on all sales as appropriate.

PRICES - are ex VAT. Stocks Lane Nurseries Ltd will endeavour to maintain prices but reserves the right to alter them. Changes will be notified before any orders are taken.

AVAILABILITY - may vary due to seasonal growing conditions. Where possible, suitable alternatives will be offered.

MINIMUM PURCHASE -  $\pm 50.00$  per visit. The nursery is open to trade only.

PAYMENTS - should be made on the day of colle