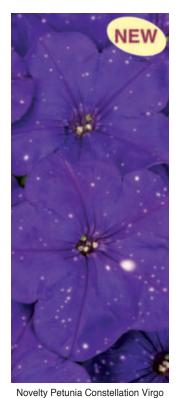

### **Petunia Constellation**

Unusual flowers with flecks and blotches. Pattern remains stable.