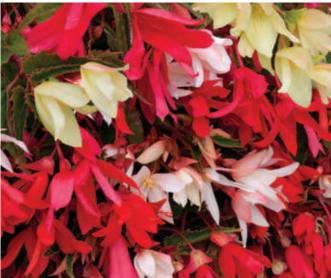

## Begonia Tuberous Upright Varieties

| Available weeks 10-18 | 3              | 84     |
|-----------------------|----------------|--------|
| Begonia Fortune       | Mixed          | £29.00 |
| Begonia Fortune       | Apricot Shades | £29.00 |
| Begonia Fortune       | Golden Picotee | £29.00 |
| Begonia Fortune       | Orange         | £29.00 |
| Begonia Fortune       | Peach Shades   | £29.00 |
| Begonia Fortune       | Red            | £29.00 |
| Begonia Fortune       | Rose           | £29.00 |
| Begonia Fortune       | White          | £29.00 |
| Begonia Fortune       | Yellow         | £29.00 |
| Begonia Non Stop      | Mixed          | £29.00 |
| Begonia Non Stop      | Appleblossom   | £29.00 |
| Begonia Non Stop      | Citrus Mixed   | £29.00 |
| Begonia Non Stop      | Deep Rose      | £29.00 |
| Begonia Non Stop      | Fire           | £29.00 |
| Begonia Non Stop      | Pink           | £29.00 |
| Begonia Non Stop      | Rose Picotee   | £29.00 |
| Begonia Mocca         | Mixed          | £29.00 |
| Begonia Mocca         | Bright Orange  | £29.00 |
| Begonia Mocca         | Deep Orange    | £29.00 |
| Begonia Mocca         | Pink Shades    | £29.00 |
| Begonia Mocca         | Red            | £29.00 |
| Begonia Mocca         | White          | £29.00 |
| Begonia Mocca         | Yellow         | £29.00 |
|                       |                |        |

Begonia Non Stop Appleblossom

Begonia Non Stop Deep Rose

Begonia Non Stop Rose Picotee

Begonia Non Stop Citrus Mixed

Begonia Non Stop Pink

Begonia Non Stop Fire

Begonia Fortune Apricot Shades

Begonia Fortune Peach Shades

Begonia Fortune Rose

Begonia Fortune Yellow

Begonia Mocca Deep Orange

Begonia Fortune Golden Picotee

Begonia Fortune Red

Begonia Fortune White

Begonia Mocca Mixed

Begonia Mocca Pink Shades