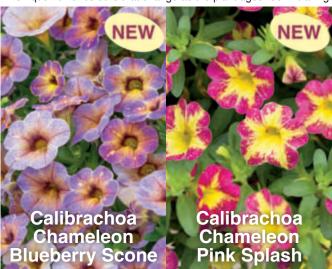

### Calibrachoa Chameleon

Unique flower colours that change as the plant ages. Semi-trailing.