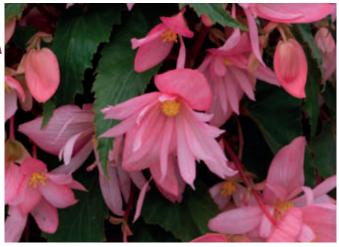

## Begonia Tuberous Upright Varieties

| Available weeks 10-18 | 3              | 84     |
|-----------------------|----------------|--------|
| Begonia Fortune       | Mixed          | £29.00 |
| Begonia Fortune       | Apricot Shades | £29.00 |
| Begonia Fortune       | Golden Picotee | £29.00 |
| Begonia Fortune       | Orange         | £29.00 |
| Begonia Fortune       | Peach Shades   | £29.00 |
| Begonia Fortune       | Red            | £29.00 |
| Begonia Fortune       | Rose           | £29.00 |
| Begonia Fortune       | White          | £29.00 |
| Begonia Fortune       | Yellow         | £29.00 |
| Begonia Non Stop      | Mixed          | £29.00 |
| Begonia Non Stop      | Appleblossom   | £29.00 |
| Begonia Non Stop      | Citrus Mixed   | £29.00 |
| Begonia Non Stop      | Deep Rose      | £29.00 |
| Begonia Non Stop      | Fire           | £29.00 |
| Begonia Non Stop      | Pink           | £29.00 |
| Begonia Non Stop      | Rose Picotee   | £29.00 |
| Begonia Mocca         | Mixed          | £29.00 |
| Begonia Mocca         | Bright Orange  | £29.00 |
| Begonia Mocca         | Deep Orange    | £29.00 |
| Begonia Mocca         | Pink Shades    | £29.00 |
| Begonia Mocca         | Red            | £29.00 |
| Begonia Mocca         | White          | £29.00 |
| Begonia Mocca         | Yellow         | £29.00 |
|                       |                |        |

Begonia Non Stop Appleblossom

Begonia Non Stop Deep Rose

Begonia Non Stop Rose Picotee

Begonia Non Stop Citrus Mixed

Begonia Non Stop Pink

Begonia Non Stop Fire

Begonia Fortune Apricot Shades

Begonia Fortune Peach Shades

Begonia Fortune Rose

Begonia Fortune Yellow

Begonia Mocca Deep Orange

Begonia Fortune Golden Picotee

Begonia Fortune Red

Begonia Fortune White

Begonia Mocca Mixed

Begonia Mocca Pink Shades