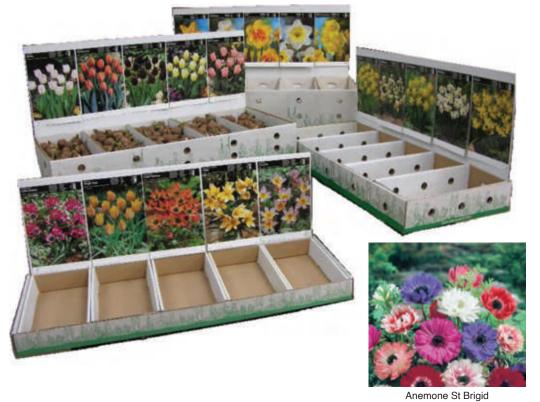

| 500            | 9/10              | ТВА          |
| Double Early Tulips Abba, Schoonoord, Montreux Orange Nassau, Peach Blossom                  | 500            | 9/10              | ТВА          |
| Darwin Hybrid Tulips Golden Apeldoorn, Hakuun, Ollioules, Apeldoorn, Beauty of Apeldoorn     | 500            | 10/11             | ТВА          |
| Cottage Tulips<br>Shirley, Blue Aimable, Roi du Midi<br>Queen of Night, Pink Diamond         | 500            | 10/11             | ТВА          |
| Rockery Narcissi<br>Minnow, Tete a Tete, Thalia,<br>Rip Van Winkle, Topolino                 | 500            | 8/10              | ТВА          |
| Miscellaneous Bulbs Puschkinia, Snowdrops, Chionodoxa, Allium Drumsticks, Allium Azureum     | 1000           | 4up               | TBA          |





Hyacinth City of Haarlem



Hyacinth Fondant



Hyacinth Carnegie



Crocus Cream Beauty



Tulip Pinocchio



Snowdrop

## Bulbs

### **LOOSE BULBS**

| LOGOL DOLDO                           |                            |       |         |       |
|---------------------------------------|----------------------------|-------|---------|-------|
| Colour bed labels can be suppl        | •                          | Size  | Qty/Box | Price |
| PREPARED HYACINTH FOR F               | POTTING                    |       |         |       |
| Available weeks 36-38 only Anne Marie | Light Pink, Very early     | 16/17 | 100     | ТВА   |
| Delft Blue                            |                            | 16/17 | 100     | TBA   |
|                                       | Porcelain Blue, earl