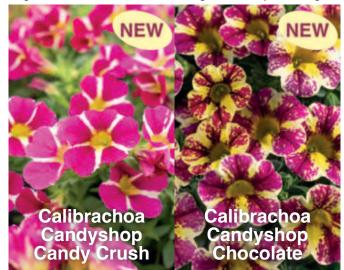

# **NEW** INTRODUCTIONS

### Calibrachoa Candyshop

Bright bicolour varieties. Semi trailing habit. Early flowering.