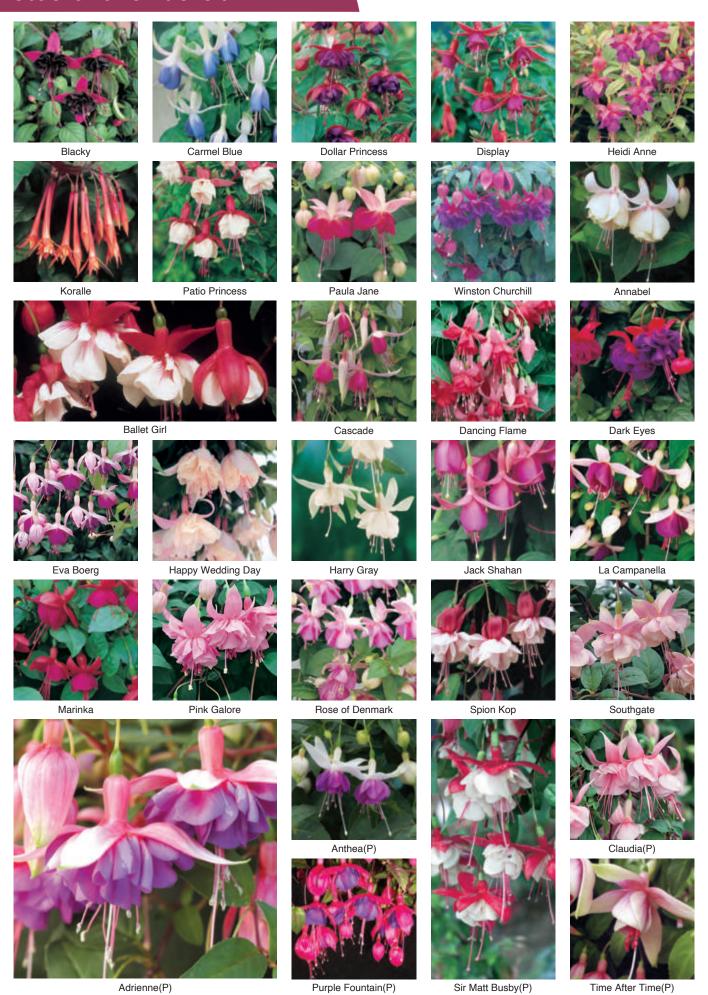

| D   | £17.00 | £32.00 |
| Buds of May Anthea(P)          |                                                    | D   | £17.00 | £32.00 |
| Buds of May Claudia(P)         |                                                    | D   | £17.00 | £32.00 |
| Buds of May Purple Fountain(P) |                                                    | D   | £17.00 | £32.00 |
| Buds of May Sir Matt Busby(P)  |                                                    | D   | £17.00 | £32.00 |
| Buds of May Time After Time(P) |                                                    | D   | £17.00 | £32.00 |
|                                |                                                    | V   |        |        |









Garden News Mrs Popple Snowcap

## Stocks Lane Fuchsia



## Geranium, Zonal & Ivy Leaf

Ivy Leaf and Zonal Geraniums, available weeks 8-18.

### Available weeks 10-18

### **Geranium Zonal (Upright)**

| Vigorous Varieties       |                                                        | 42     | 84     |
|--------------------------|--------------------------------------------------------|--------|--------|
| Trend Gesa               | Light Pink                                             | £24.50 | £47.00 |
| Trend Hanna              | Hot Pink                                               | £24.50 | £47.00 |
| Trend Julia              | Red                                                    | £24.50 | £47.00 |
| Trend Lasse              | White                                                  | £24.50 | £47.00 |
| Trend Vera               |