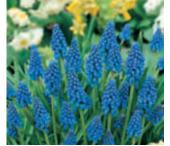

ritillaria Meleagris   | Snakeshead                      | 5/6   | 250     | TBA   |
| Galanthus Nivalis       | Single Snowdrop                 | 4/5   | 250     | TBA   |
| Iris Reticulata         | Blue with Yellow Blotch         | 5/6   | 250     | TBA   |
| Muscari Armeniacum      | Light Blue                      | 7/8   | 250     | TBA   |
| Please Note:            |                                 |       |         |       |



This is not the full extent of bulbs available to us. If you have a specific requirement for varieties or sizes other than those listed, please contact us for a quote. Due to possible fluctuation in the rate of exchange, we are unable to publish Bulb prices until May 2024.



Red Riding Hood

Fritillaria Meleagris



Galanthus Nivalis



Allium Christophii



Muscari Armeniacum



Mixed Lily



Giuseppe Verdi



Anemone Blanda Blue



Bluebell

# **Sundries ♦**

Here at Stocks Lane we also offer a range of grower sundries available throughout the season.

Our stocked range includes Hanging Baskets, Bedding Trays, Compost, Moss, Pots, Containers, Labels and much more.







#### **TERMS AND CONDITIONS**

 $\mathsf{VAT}$  - will be charged at the current rate on all sales as appropriate.

PRICES - are ex VAT. Stocks Lane Nurseries Ltd will endeavour to maintain prices but reserves the right to alter them. Changes will be notified before any orders are taken.

AVAILABILITY - may vary due to seasonal growing conditions. Where possible, suitable alternatives will be offered.

MINIMUM PURCHASE -  $\pm 50.00$  per visit. The nursery is open to trad