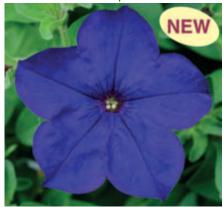

### **Petunia Constellation**

Unusual flowers with flecks and blotches. Pattern remains stable.